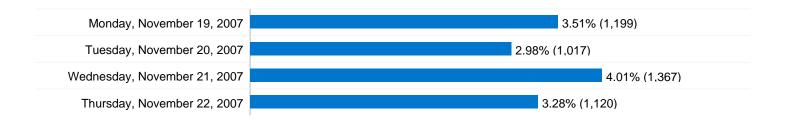

## 32,385 Absolute Unique Visitors

| Tuesday, October 23, 2007    | 3.68% (1,257) |
|------------------------------|---------------|
| Wednesday, October 24, 2007  | 3.80% (1,298) |
| Thursday, October 25, 2007   | 3.00% (1,024) |
| Friday, October 26, 2007     | 2.63% (899)   |
| Saturday, October 27, 2007   | 3.17% (1,081) |
| Sunday, October 28, 2007     | 2.69% (917)   |
| Monday, October 29, 2007     | 2.54% (867)   |
| Tuesday, October 30, 2007    | 2.48% (845)   |
| Wednesday, October 31, 2007  | 2.45% (836)   |
| Thursday, November 1, 2007   | 2.55% (869)   |
| Friday, November 2, 2007     | 2.72% (927)   |
| Saturday, November 3, 2007   | 2.78% (950)   |
| Sunday, November 4, 2007     | 2.93% (1,001) |
| Monday, November 5, 2007     | 2.96% (1,011) |
| Tuesday, November 6, 2007    | 3.09% (1,053) |
| Wednesday, November 7, 2007  | 3.84% (1,312) |
| Thursday, November 8, 2007   | 3.57% (1,219) |
| Friday, November 9, 2007     | 3.33% (1,136) |
| Saturday, November 10, 2007  | 3.54% (1,209) |
| Sunday, November 11, 2007    | 3.43% (1,171) |
| Monday, November 12, 2007    | 3.26% (1,113) |
| Tuesday, November 13, 2007   | 3.27% (1,117) |
| Wednesday, November 14, 2007 | 3.57% (1,217) |
| Thursday, November 15, 2007  | 3.39% (1,158) |
| Friday, November 16, 2007    | 4.07% (1,388) |
| Saturday, November 17, 2007  | 3.85% (1,314) |
| Sunday, November 18, 2007    | 3.61% (1,232) |