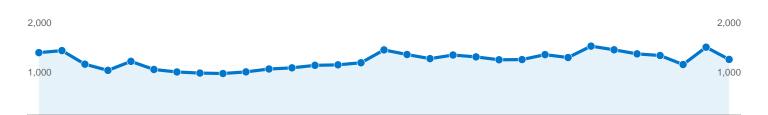

## 32,385 Absolute Unique Visitors

| Tuesday, October 23, 2007    | 3.68% (1,257) |
|------------------------------|---------------|
| Wednesday, October 24, 2007  | 3.80% (1,298) |
| Thursday, October 25, 2007   | 3.00% (1,024) |
| Friday, October 26, 2007     | 2.63% (899)   |
| Saturday, October 27, 2007   | 3.17% (1,081) |
| Sunday, October 28, 2007     | 2.69% (917)   |
| Monday, October 29, 2007     | 2.54% (867)   |
| Tuesday, October 30, 2007    | 2.48% (845)   |
| Wednesday, October 31, 2007  | 2.45% (836)   |
| Thursday, November 1, 2007   | 2.55% (869)   |
| Friday, November 2, 2007     | 2.72% (927)   |
| Saturday, November 3, 2007   | 2.78% (950)   |
| Sunday, November 4, 2007     | 2.93% (1,001) |
| Monday, November 5, 2007     | 2.96% (1,011) |
| Tuesday, November 6, 2007    | 3.09% (1,053) |
| Wednesday, November 7, 2007  | 3.84% (1,312) |
| Thursday, November 8, 2007   | 3.57% (1,219) |
| Friday, November 9, 2007     | 3.33% (1,136) |
| Saturday, November 10, 2007  | 3.54% (1,209) |
| Sunday, November 11, 2007    | 3.43% (1,171) |
| Monday, November 12, 2007    | 3.26% (1,113) |
| Tuesday, November 13, 2007   | 3.27% (1,117) |
| Wednesday, November 14, 2007 | 3.57% (1,217) |
| Thursday, November 15, 2007  | 3.39% (1,158) |
| Friday, November 16, 2007    | 4.07% (1,388) |
| Saturday, November 17, 2007  | 3.85% (1,314) |
| Sunday, November 18, 2007    | 3.61% (1,232) |